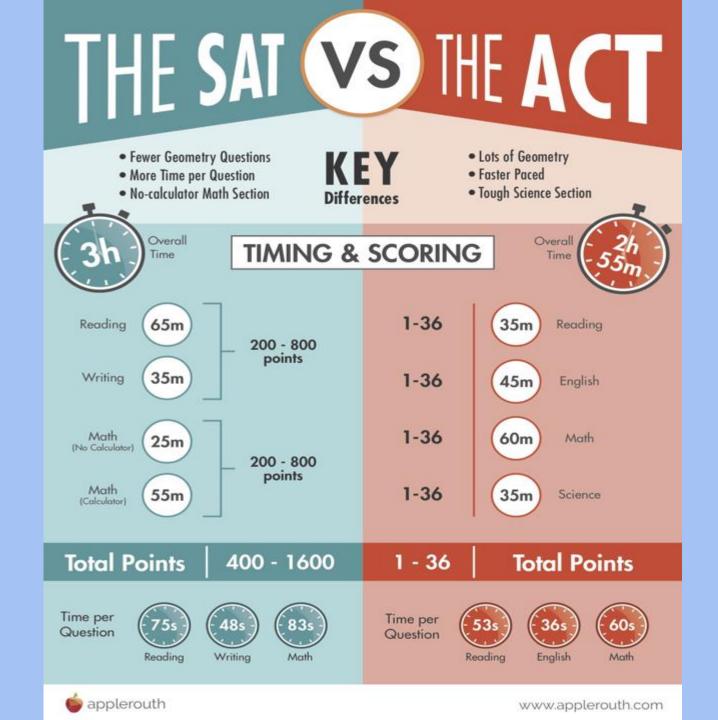

# **Standardized Testing**

• PSAT were taken Wednesday, 10th and 11th graders October 25<sup>th</sup>

- Predictor of future SAT result
- Scores are never officially reported
- Ability to connect to College Board resources
- PSAT results available in December/January
  - Comprehensive score report
  - Ability to link to Khan Academy for free, personalized online tutoring
- SAT and ACT score Choice allows for students to test multiple times without risk